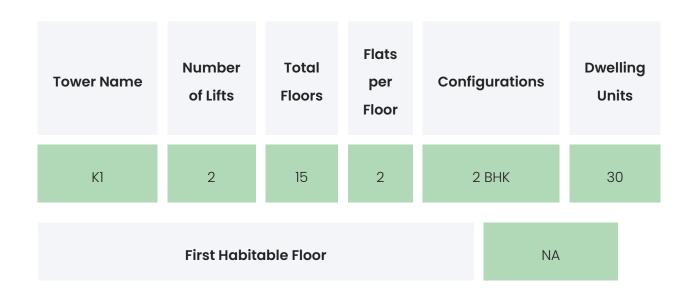

bhadevi and Sheth Avalon in Thane.

| Project Funded By | Architect | Civil Contractor |
|-------------------|-----------|------------------|
| NA                | NA        | NA               |
|                   |           |                  |

SHETH SUPREME

### PROJECT & AMENITIES

| Time Line                        | Size      | Typography |
|----------------------------------|-----------|------------|
| Completed on 31st December, 2023 | 0.24 Acre | 2 BHK      |

### **Project Amenities**

| Sports                 | NA                    |
|------------------------|-----------------------|
| Leisure                | NA                    |
| Business & Hospitality | NA                    |
| Eco Friendly Features  | Rain Water Harvesting |

#### SHETH SUPREME

### BUILDING LAYOUT



### Services & Safety

- Security: NA
- Fire Safety : NA
- Sanitation : NA
- Vertical Transportation : NA

SHETH SUPREME

### FLAT INTERIORS

| Configuration    | RERA Carpet Range |
|------------------|-------------------|
| 2 BHK            | 472 - 613 sqft    |
| Floor To Ceiling | Height NA         |
| Views Availa     | i <b>ble</b> NA   |

| Flooring                     | Vitrified Tiles |
|------------------------------|-----------------|
| Joinery, Fittings & Fixtures | NA              |
| Finishing                    | NA              |
| HVAC Service                 | NA              |

| Technology  | NA              |
|-------------|-----------------|
| White Goods | Modular Kitchen |

SHETH SUPREME

### COMMERCIALS

| Configuration | Rate Per<br>Sqft | Agreement<br>Value | B