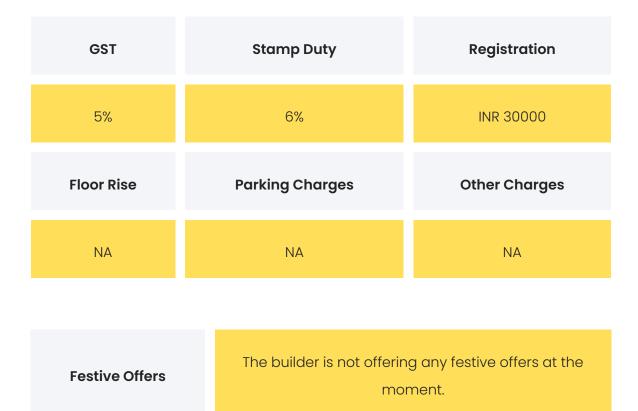

### COMMERCIALS

| Configuration | Rate Per<br>Sqft | Agreement<br>Value | Box Price                   |
|---------------|------------------|--------------------|-----------------------------|
| 2 BHK         | INR<br>27330.51  |                    | INR 12900000 to<br>17300000 |

**Disclaimer:** Prices mentioned are approximate value and subject to change.